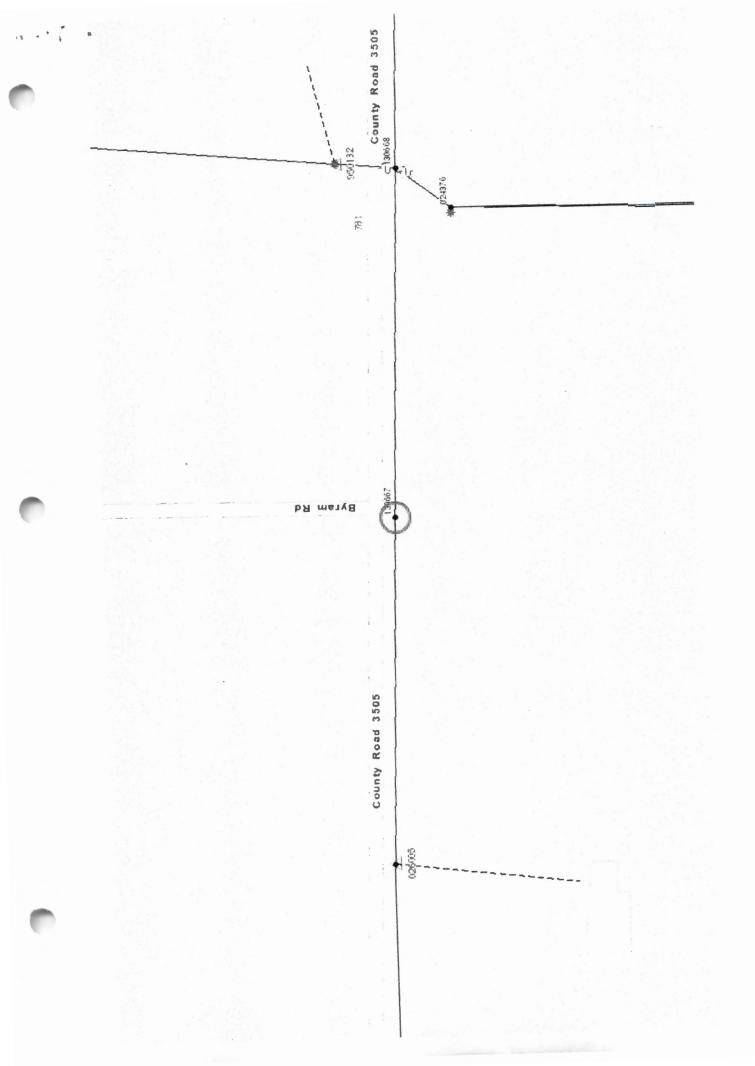

Site location map and construction sketches are enclosed. The construction sketch details the proposed work. All road crossings will have a minimum vertical clearance of 22 feet.

If you have any questions, please contact me at any time.