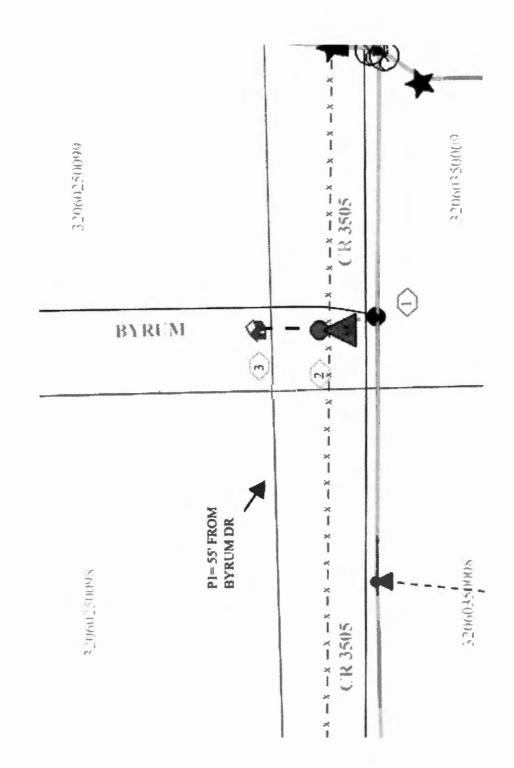

Monday, September 27, 2021

Office of County Commissioners PO BOX 1097 Greenville TX 75403

> Farmers Electric Cooperative Member: JUANA OVIEDO Service Order Number: 2021093276

Greetings:

Farmers Electric Cooperative, Inc. is requesting permission to construct electrical power distribution facilities which will cross County Road <u>3505</u> which is located 55 ft from Byrum Dr. in Hunt County, Texas.

Site location map and construction sketches are enclosed. The construction sketch details the proposed work. All road crossings will have a minimum vertical clearance of 22 feet.

If you have any questions, please contact me at any time.